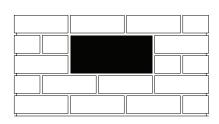

### Instructions

SLEEVE FITS INTO 1 BRICK WIDE BY 2 BRICK HIGH CAVITY Build up brickwork to desired height and set letterbox in place

## **Brickies**

A4 Front Opening Set

SLEEVE FITS INTO 1 BRICK WIDE BY 2 BRICK HIGH CAVITY

Build up brickwork to desired height and set letterbox in place

Complete remaining brickwork

# Brickies A4 Rear Opening Set

SLEEVE FITS INTO 1 BRICK WIDE BY 2 BRICK HIGH CAVITY

Build up brickwork to desired height and set letterbox in place

Complete remaining brickwork