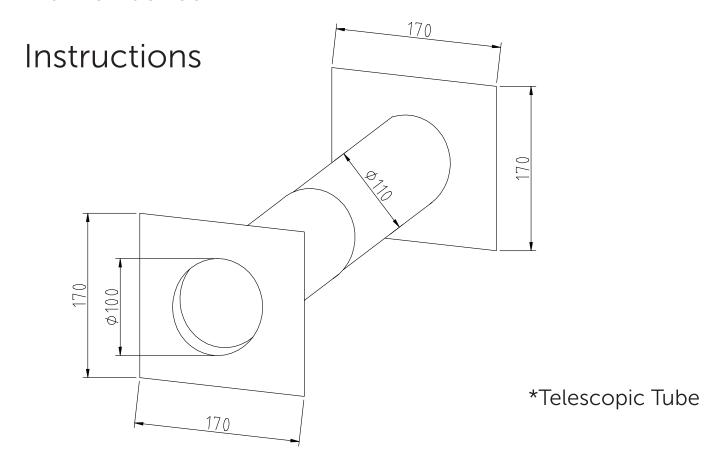

### Newspaper Ring

Front & Back Set

\*Telescopic Sleeve

Build up brick work to desired height and set paper ring in place

Complete remaining brickwork