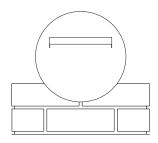

## Newspaper Ring Rectangle

Instructions

Cut a piece of 100mm PVC Pipe to the desired length. Slide the PVC pipe over the paper ring. Secure and seal with silicone or similar adhesive.

Build up brick work to desired height and set paper ring in place

Complete remaining brickwork