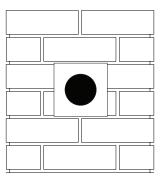

# Sparta

A4 Rear Opening Set

SLEEVE FITS INTO 1 BRICK WIDE BY 2 BRICK HIGH CAVITY Build up brickwork to desired height and set letterbox in place