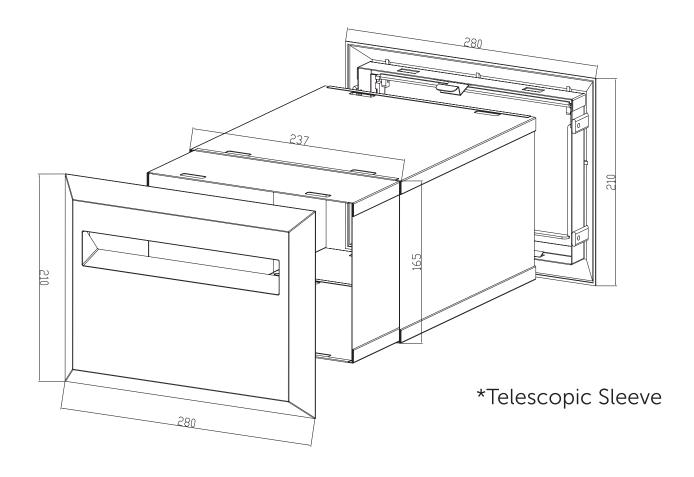

### Newspaper Ring

Front & Back Set

\*Telescopic Sleeve

Build up brick work to desired height and set paper ring in place

Complete remaining brickwork