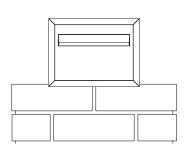

### Instructions

SLEEVE FITS INTO 1 BRICK WIDE BY 2 BRICK HIGH CAVITY

Build up brickwork to desired height and set letterbox in place

## **Brickies**

A4 Front Opening Set

SLEEVE FITS INTO 1 BRICK WIDE BY 2 BRICK HIGH CAVITY

Build up brickwork to desired height and set letterbox in place

Complete remaining brickwork

# Brickies A4 Rear Opening Set

SLEEVE FITS INTO 1 BRICK WIDE BY 2 BRICK HIGH CAVITY

Build up brickwork to desired height and set letterbox in place

Complete remaining brickwork

### Instructions

SLEEVE FITS INTO 1.5 BRICK WIDE BY 2 BRICK HIGH CAVITY

Build up brickwork to desired height and set letterbox in place

## Chalice

A4 Rear Opening Set

SLEEVE FITS INTO 1 BRICK WIDE BY 2 BRICK HIGH CAVITY

Build up brickwork to desired height and set letterbox in place

Complete remaining brickwork

# Sparta

A4 Rear Opening Set

SLEEVE FITS INTO 1 BRICK WIDE BY 2 BRICK HIGH CAVITY Build up brickwork to desired height and set letterbox in place

# Halo A4 Rear Opening Set

1.Build up brickwork to desired height and set letterbox in place

2.Complete remaining brickwork

# Allora A4 Front Opening Set

SLEEVE FITS INTO 1 BRICK WIDE BY 2 BRICK HIGH CAVITY

Build up brickwork to desired height and set letterbox in place

Complete remaining brickwork

### Instructions

Build up brickwork to desired height and set letterbox in place

### Instructions

1

SLEEVE FITS INTO 1.5 BRICK WIDE BY 2 BRICK HIGH CAVITY

### Instructions

SLEEVE FITS INTO 1 BRICK WIDE BY 1 BRICK HIGH CAVITY

Build up brickwork to desired height and set letterbox in place.