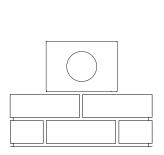

## Newspaper Ring

### Instructions

Cut a piece of 100mm PVC Pipe to the desired length. Slide the PVC pipe over the paper ring. Secure and seal with silicone or similar adhesive.

Build up brick work to desired height and set paper ring in place