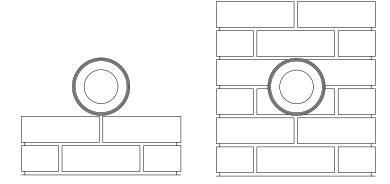

## Newspaper Ring Square

Instructions

Cut a piece of 100mm PVC Pipe to the desired length. Slide the PVC pipe over the paper ring. Secure and seal with silicone or similar adhesive.

Build up brick work to desired height and set paper ring in place

## Newspaper Ring Rectangle

Instructions

Cut a piece of 100mm PVC Pipe to the desired length. Slide the PVC pipe over the paper ring. Secure and seal with silicone or similar adhesive.

Build up brick work to desired height and set paper ring in place