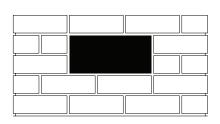

## **Brickies**

A4 Front Opening Set

SLEEVE FITS INTO 1 BRICK WIDE BY 2 BRICK HIGH CAVITY

Build up brickwork to desired height and set letterbox in place

Complete remaining brickwork

# Brickies A4 Rear Opening Set

SLEEVE FITS INTO 1 BRICK WIDE BY 2 BRICK HIGH CAVITY

Build up brickwork to desired height and set letterbox in place

Complete remaining brickwork

## **Brickies**

A4 Front Opening Set

# Brickies A4 Rear Opening Set