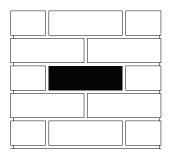

## **Brickies**

A4 Front Opening Set

SLEEVE FITS INTO 1 BRICK WIDE BY 2 BRICK HIGH CAVITY

Build up brickwork to desired height and set letterbox in place

Complete remaining brickwork

# Brickies A4 Rear Opening Set

SLEEVE FITS INTO 1 BRICK WIDE BY 2 BRICK HIGH CAVITY

Build up brickwork to desired height and set letterbox in place

Complete remaining brickwork

## **Brickies**

A4 Front Opening Set