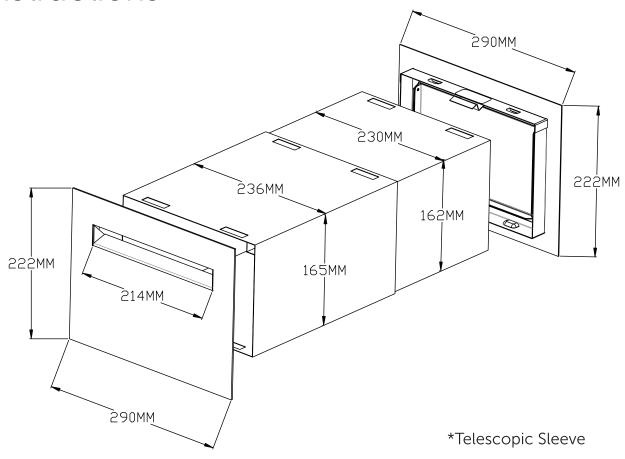

### Newspaper Ring

Front & Back Set

\*Telescopic Sleeve

Build up brick work to desired height and set paper ring in place

Complete remaining brickwork