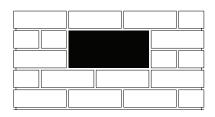

# Brickies A4 Rear Opening Set

### Instructions

SLEEVE FITS INTO 1.5 BRICK WIDE BY 2 BRICK HIGH CAVITY Build up brickwork to desired height and set letterbox in place