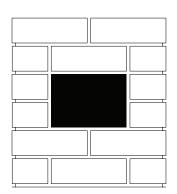

## **Brickies**

A4 Front Opening Set

SLEEVE FITS INTO 1 BRICK WIDE BY 2 BRICK HIGH CAVITY

Build up brickwork to desired height and set letterbox in place

Complete remaining brickwork

# Brickies A4 Rear Opening Set

SLEEVE FITS INTO 1 BRICK WIDE BY 2 BRICK HIGH CAVITY

Build up brickwork to desired height and set letterbox in place

Complete remaining brickwork

## **Brickies**

A4 Front Opening Set

# Brickies A4 Rear Opening Set

## Chalice

A4 Rear Opening Set

SLEEVE FITS INTO 1 BRICK WIDE BY 2 BRICK HIGH CAVITY

Build up brickwork to desired height and set letterbox in place

Complete remaining brickwork

# Sparta

A4 Rear Opening Set

SLEEVE FITS INTO 1 BRICK WIDE BY 2 BRICK HIGH CAVITY Build up brickwork to desired height and set letterbox in place

# Allora A4 Front Opening Set

SLEEVE FITS INTO 1 BRICK WIDE BY 2 BRICK HIGH CAVITY

Build up brickwork to desired height and set letterbox in place

Complete remaining brickwork

### Instructions

SLEEVE FITS INTO 1 BRICK WIDE BY 2 BRICK HIGH CAVITY

Build up brickwork to desired height and set letterbox in place

## **Brickies**

A4 Rear Opening Set