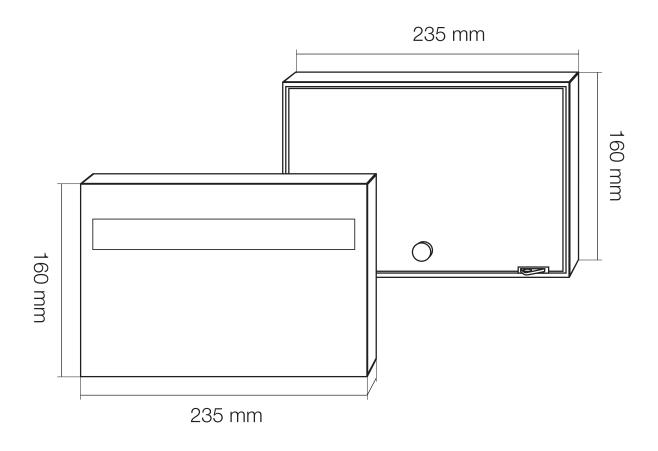

## **Brickies**

A4 Front Opening Set

SLEEVE FITS INTO 1 BRICK WIDE BY 2 BRICK HIGH CAVITY

Build up brickwork to desired height and set letterbox in place

Complete remaining brickwork

# Brickies A4 Rear Opening Set

SLEEVE FITS INTO 1 BRICK WIDE BY 2 BRICK HIGH CAVITY

Build up brickwork to desired height and set letterbox in place

Complete remaining brickwork

## **Brickies**

A4 Front Opening Set

# Brickies A4 Rear Opening Set