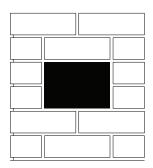

## Newspaper Ring Square

Instructions

Cut a piece of 100mm PVC Pipe to the desired length. Slide the PVC pipe over the paper ring. Secure and seal with silicone or similar adhesive.

Build up brick work to desired height and set paper ring in place

Complete remaining brickwork