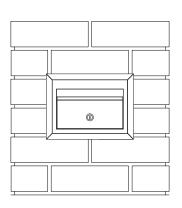

## **Brickies**

A4 Front Opening Set

SLEEVE FITS INTO 1 BRICK WIDE BY 2 BRICK HIGH CAVITY

Build up brickwork to desired height and set letterbox in place

Complete remaining brickwork

# Brickies A4 Rear Opening Set

SLEEVE FITS INTO 1 BRICK WIDE BY 2 BRICK HIGH CAVITY

Build up brickwork to desired height and set letterbox in place

Complete remaining brickwork

## **Brickies**

A4 Front Opening Set

# Brickies A4 Rear Opening Set