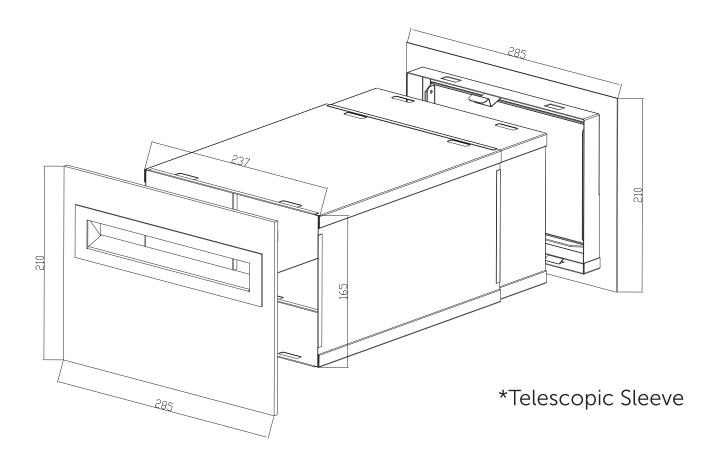

### Newspaper Ring

Front & Back Set

\*Telescopic Sleeve

Build up brick work to desired height and set paper ring in place

Complete remaining brickwork