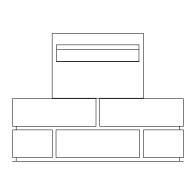

## Horizon

Letterplate

### Instructions

SLEEVE FITS INTO 1 BRICK WIDE BY 1 BRICK HIGH CAVITY

Build up brickwork to desired height and set letterbox in place.