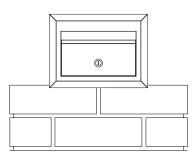

## **Brickies**

A4 Front Opening Set

SLEEVE FITS INTO 1 BRICK WIDE BY 2 BRICK HIGH CAVITY

Build up brickwork to desired height and set letterbox in place

Complete remaining brickwork

# Brickies A4 Rear Opening Set

SLEEVE FITS INTO 1 BRICK WIDE BY 2 BRICK HIGH CAVITY

Build up brickwork to desired height and set letterbox in place

Complete remaining brickwork

## **Brickies**

A4 Front Opening Set

# Brickies A4 Rear Opening Set