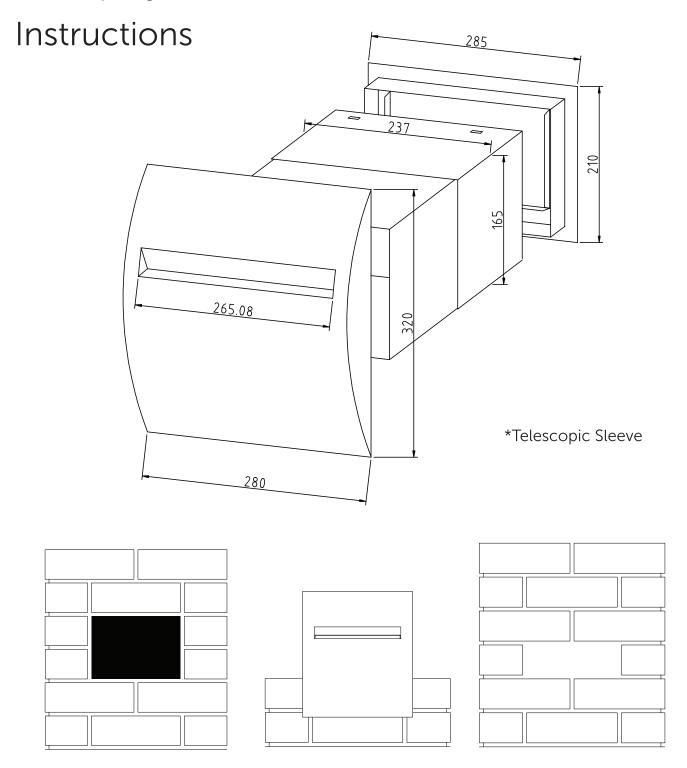

### Newspaper Ring

Front & Back Set

\*Telescopic Sleeve

Build up brick work to desired height and set paper ring in place

Complete remaining brickwork