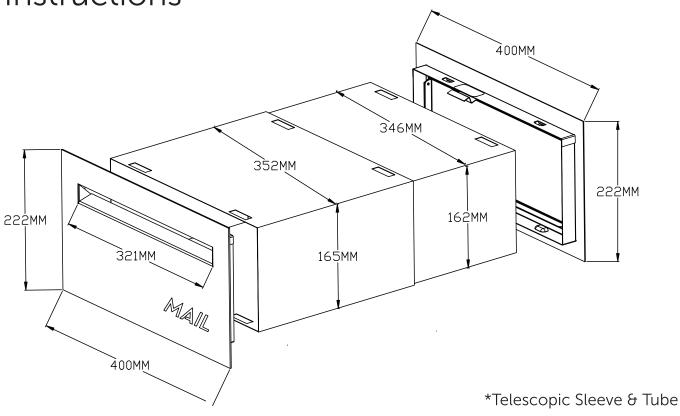

### Instructions

NOTE: MEASURE THE DISTANCE FROM SLEEVE TO RING IN ORDER TO FIT SLEEVE INTO NORMAL BRICK COURSE

Build up brickwork to desired height and set mail tube in place