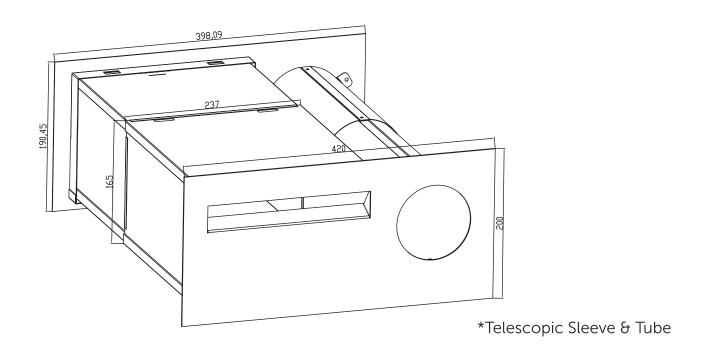

### Newspaper Ring

Front & Back Set

\*Telescopic Sleeve

Build up brick work to desired height and set paper ring in place

Complete remaining brickwork