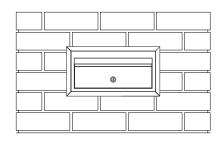

## **Brickies**

A4 Front Opening Set

SLEEVE FITS INTO 1 BRICK WIDE BY 2 BRICK HIGH CAVITY

Build up brickwork to desired height and set letterbox in place

Complete remaining brickwork

# Brickies A4 Rear Opening Set

SLEEVE FITS INTO 1 BRICK WIDE BY 2 BRICK HIGH CAVITY

Build up brickwork to desired height and set letterbox in place

Complete remaining brickwork

## **Brickies**

A4 Front Opening Set

# Brickies A4 Rear Opening Set