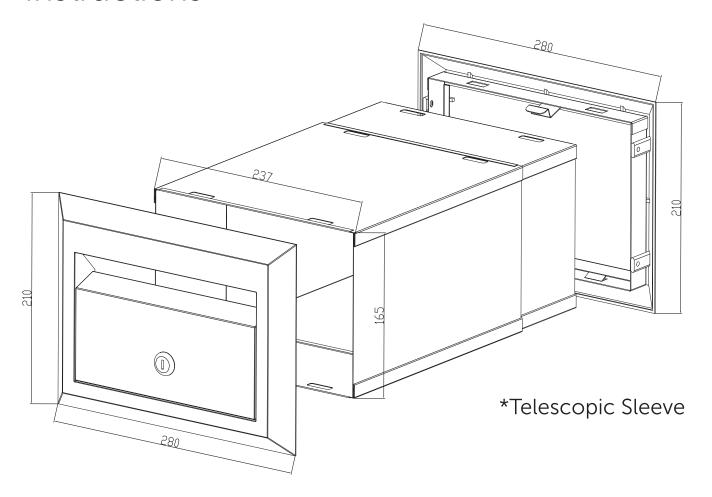

### Newspaper Ring

Front & Back Set

\*Telescopic Sleeve

Build up brick work to desired height and set paper ring in place

Complete remaining brickwork