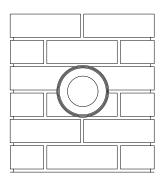

## Newspaper Ring

### Instructions

Cut a piece of 100mm PVC Pipe to the desired length. Slide the PVC pipe over the paper ring. Secure and seal with silicone or similar adhesive.

Build up brick work to desired height and set paper ring in place