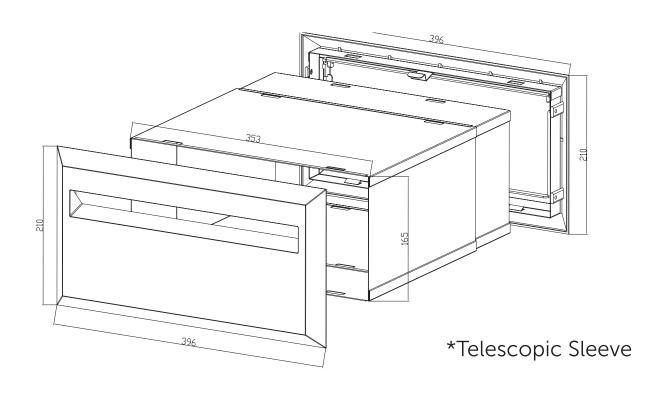

### Newspaper Ring

Front & Back Set

\*Telescopic Sleeve

Build up brick work to desired height and set paper ring in place

Complete remaining brickwork