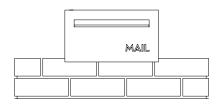

## **Brickies**

A4 Front Opening Set

SLEEVE FITS INTO 1 BRICK WIDE BY 2 BRICK HIGH CAVITY

Build up brickwork to desired height and set letterbox in place

Complete remaining brickwork

# Brickies A4 Rear Opening Set

SLEEVE FITS INTO 1 BRICK WIDE BY 2 BRICK HIGH CAVITY

Build up brickwork to desired height and set letterbox in place

Complete remaining brickwork

## **Brickies**

A4 Front Opening Set

# Brickies A4 Rear Opening Set