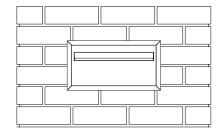

# Allora A4 Front Opening Set

SLEEVE FITS INTO 1 BRICK WIDE BY 2 BRICK HIGH CAVITY

Build up brickwork to desired height and set letterbox in place

Complete remaining brickwork

### Instructions

SLEEVE FITS INTO 1 BRICK WIDE BY 2 BRICK HIGH CAVITY

Build up brickwork to desired height and set letterbox in place