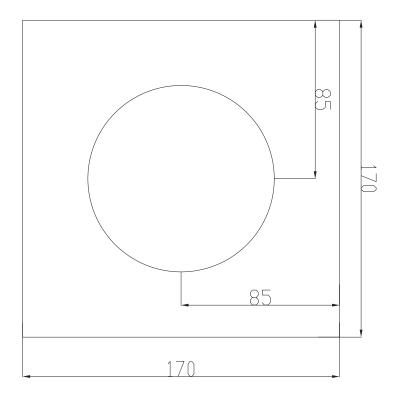

### Instructions

NOTE: MEASURE THE DISTANCE FROM SLEEVE TO RING IN ORDER TO FIT SLEEVE INTO NORMAL BRICK COURSE

Build up brickwork to desired height and set mail tube in place