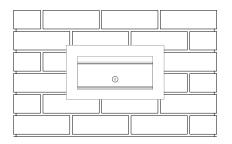

### Instructions

SLEEVE FITS INTO 1 BRICK WIDE BY 2 BRICK HIGH CAVITY Build up brickwork to desired height and set letterbox in place