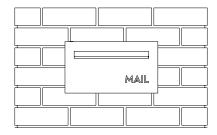

## **Brickies**

A4 Front Opening Set

SLEEVE FITS INTO 1 BRICK WIDE BY 2 BRICK HIGH CAVITY

Build up brickwork to desired height and set letterbox in place

Complete remaining brickwork

# Brickies A4 Rear Opening Set

SLEEVE FITS INTO 1 BRICK WIDE BY 2 BRICK HIGH CAVITY

Build up brickwork to desired height and set letterbox in place

Complete remaining brickwork

## **Brickies**

A4 Front Opening Set

# Brickies A4 Rear Opening Set