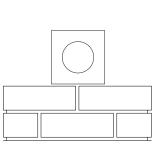

## Newspaper Ring

### Instructions

Cut a piece of 100mm PVC Pipe to the desired length. Slide the PVC pipe over the paper ring. Secure and seal with silicone or similar adhesive.

Build up brick work to desired height and set paper ring in place