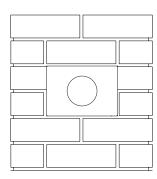

## Newspaper Ring

### Instructions

Cut a piece of 100mm PVC Pipe to the desired length. Slide the PVC pipe over the paper ring. Secure and seal with silicone or similar adhesive.

Build up brick work to desired height and set paper ring in place