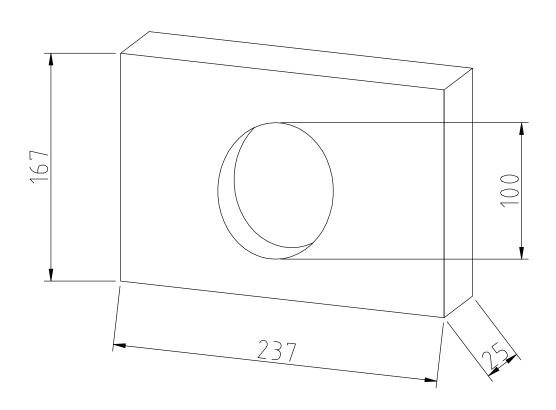

## Newspaper Ring

### Instructions

Cut a piece of 100mm PVC Pipe to the desired length. Slide the PVC pipe over the paper ring. Secure and seal with silicone or similar adhesive.

Build up brick work to desired height and set paper ring in place