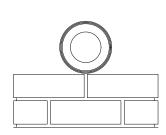

## Newspaper Ring

### Instructions

Cut a piece of 100mm PVC Pipe to the desired length. Slide the PVC pipe over the paper ring. Secure and seal with silicone or similar adhesive.

Build up brick work to desired height and set paper ring in place