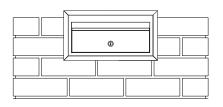

## **Brickies**

A4 Front Opening Set

SLEEVE FITS INTO 1 BRICK WIDE BY 2 BRICK HIGH CAVITY

Build up brickwork to desired height and set letterbox in place

Complete remaining brickwork

# Brickies A4 Rear Opening Set

SLEEVE FITS INTO 1 BRICK WIDE BY 2 BRICK HIGH CAVITY

Build up brickwork to desired height and set letterbox in place

Complete remaining brickwork

## **Brickies**

A4 Front Opening Set

# Brickies A4 Rear Opening Set