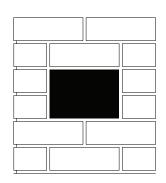

## **Brickies**

A4 Front Opening Set

SLEEVE FITS INTO 1 BRICK WIDE BY 2 BRICK HIGH CAVITY

Build up brickwork to desired height and set letterbox in place

Complete remaining brickwork

# Brickies A4 Rear Opening Set

SLEEVE FITS INTO 1 BRICK WIDE BY 2 BRICK HIGH CAVITY

Build up brickwork to desired height and set letterbox in place

Complete remaining brickwork

## **Brickies**

A4 Front Opening Set

# Brickies A4 Rear Opening Set