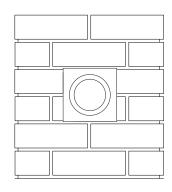

## Newspaper Ring Rectangle

Instructions

Cut a piece of 100mm PVC Pipe to the desired length. Slide the PVC pipe over the paper ring. Secure and seal with silicone or similar adhesive.

Build up brick work to desired height and set paper ring in place

Complete remaining brickwork