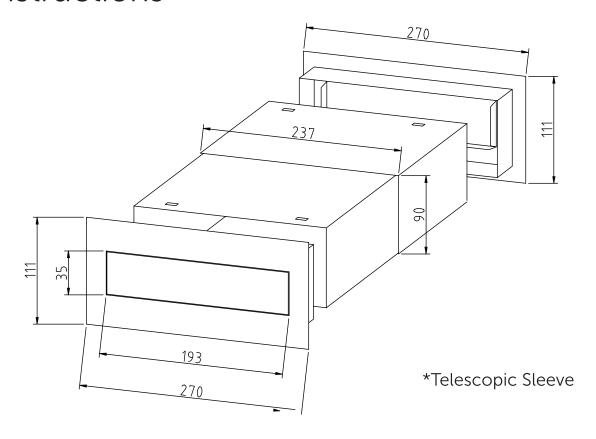

### Newspaper Ring

Front & Back Set

\*Telescopic Sleeve

Build up brick work to desired height and set paper ring in place

Complete remaining brickwork