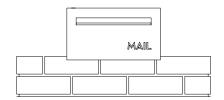

### Instructions

SLEEVE FITS INTO 1 BRICK WIDE BY 2 BRICK HIGH CAVITY Build up brickwork to desired height and set letterbox in place