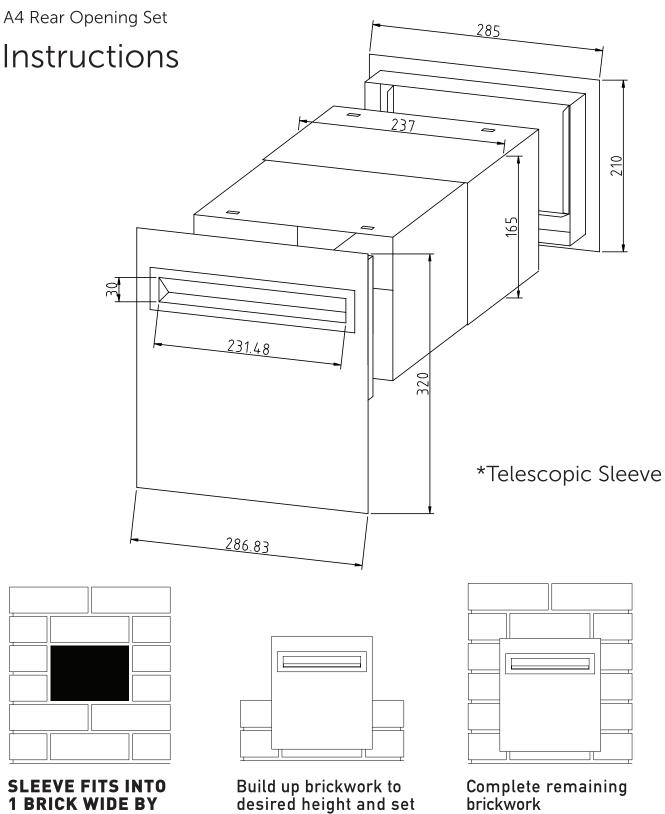

# Brickies A4 Rear Opening Set

# Brickies A4 Rear Opening Set

SLEEVE FITS INTO 1 BRICK WIDE BY 2 BRICK HIGH CAVITY

Build up brickwork to desired height and set letterbox in place

Complete remaining brickwork