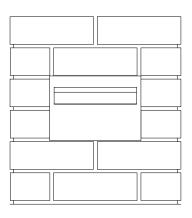

## Newspaper Ring

### Instructions

Cut a piece of 100mm PVC Pipe to the desired length. Slide the PVC pipe over the paper ring. Secure and seal with silicone or similar adhesive.

Build up brick work to desired height and set paper ring in place