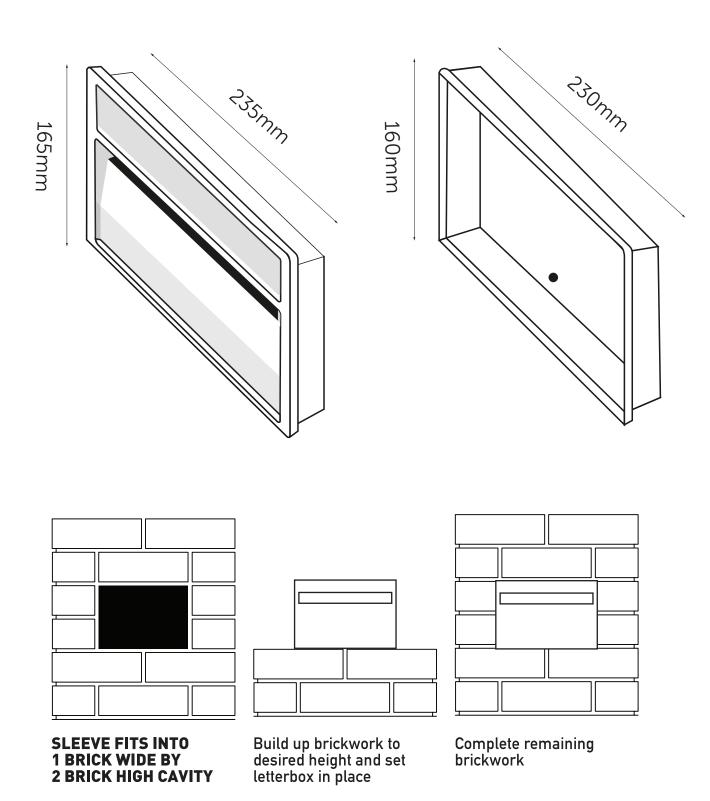

## **Brickies**

A4 Front Opening Set

SLEEVE FITS INTO 1 BRICK WIDE BY 2 BRICK HIGH CAVITY

Build up brickwork to desired height and set letterbox in place

Complete remaining brickwork

# Brickies A4 Rear Opening Set

SLEEVE FITS INTO 1 BRICK WIDE BY 2 BRICK HIGH CAVITY

Build up brickwork to desired height and set letterbox in place

Complete remaining brickwork

## **Brickies**

A4 Front Opening Set

# Brickies A4 Rear Opening Set