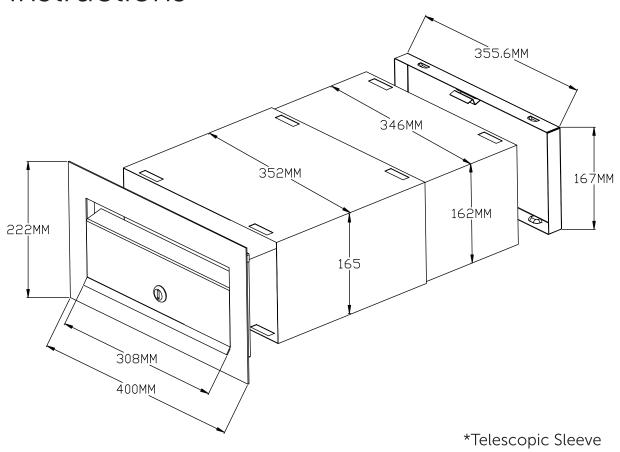

### Newspaper Ring

Front & Back Set

\*Telescopic Sleeve

Build up brick work to desired height and set paper ring in place

Complete remaining brickwork