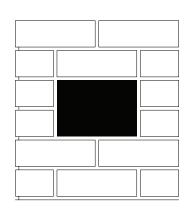

# Halo A4 Rear Opening Set

1.Build up brickwork to desired height and set letterbox in place

2.Complete remaining brickwork