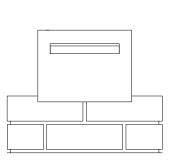

# Allora A4 Front Opening Set

SLEEVE FITS INTO 1 BRICK WIDE BY 2 BRICK HIGH CAVITY

Build up brickwork to desired height and set letterbox in place

Complete remaining brickwork