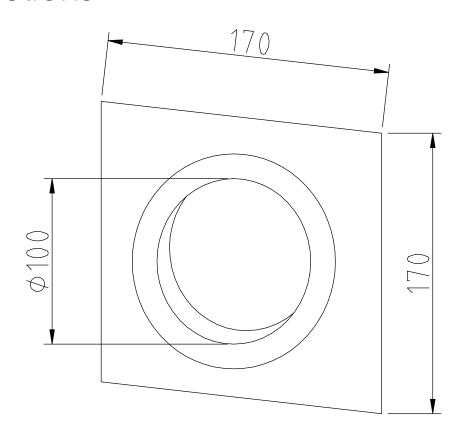

## Newspaper Ring

### Instructions

Cut a piece of 100mm PVC Pipe to the desired length. Slide the PVC pipe over the paper ring. Secure and seal with silicone or similar adhesive.

Build up brick work to desired height and set paper ring in place