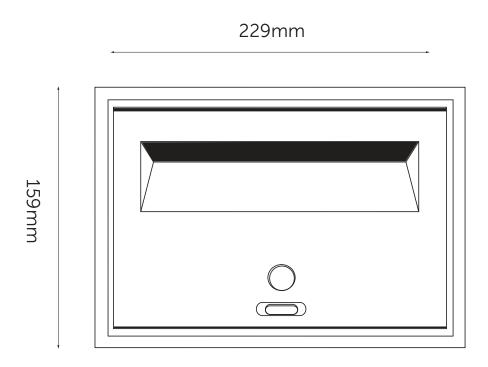

## **Brickies**

A4 Front Opening Set

SLEEVE FITS INTO 1 BRICK WIDE BY 2 BRICK HIGH CAVITY

Build up brickwork to desired height and set letterbox in place

Complete remaining brickwork

# Brickies A4 Rear Opening Set

SLEEVE FITS INTO 1 BRICK WIDE BY 2 BRICK HIGH CAVITY

Build up brickwork to desired height and set letterbox in place

Complete remaining brickwork

## **Brickies**

A4 Front Opening Set

# Brickies A4 Rear Opening Set