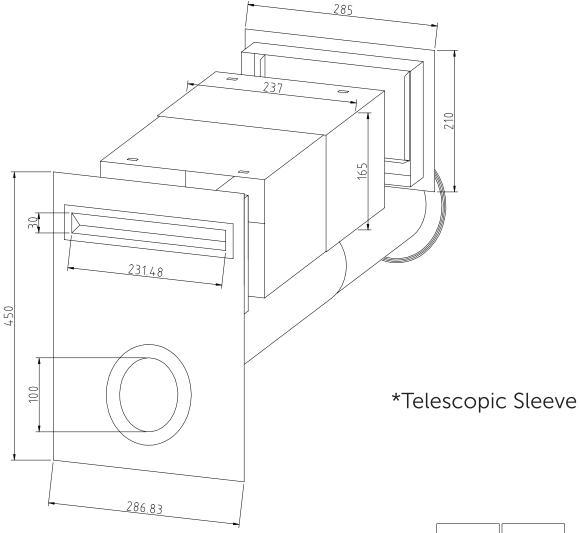

### Newspaper Ring

Front & Back Set

\*Telescopic Sleeve

Build up brick work to desired height and set paper ring in place

Complete remaining brickwork