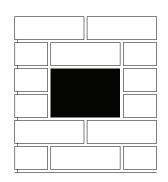

### Instructions

SLEEVE FITS INTO 1 BRICK WIDE BY 2 BRICK HIGH CAVITY

Build up brickwork to desired height and set letterbox in place

## **Brickies**

A4 Front Opening Set

SLEEVE FITS INTO 1 BRICK WIDE BY 2 BRICK HIGH CAVITY

Build up brickwork to desired height and set letterbox in place

Complete remaining brickwork

# Brickies A4 Rear Opening Set

SLEEVE FITS INTO 1 BRICK WIDE BY 2 BRICK HIGH CAVITY

Build up brickwork to desired height and set letterbox in place

Complete remaining brickwork

### Instructions

SLEEVE FITS INTO 1.5 BRICK WIDE BY 2 BRICK HIGH CAVITY

Build up brickwork to desired height and set letterbox in place

## Chalice

A4 Rear Opening Set

SLEEVE FITS INTO 1 BRICK WIDE BY 2 BRICK HIGH CAVITY

Build up brickwork to desired height and set letterbox in place

Complete remaining brickwork

# Sparta

A4 Rear Opening Set

SLEEVE FITS INTO 1 BRICK WIDE BY 2 BRICK HIGH CAVITY Build up brickwork to desired height and set letterbox in place

# Halo A4 Rear Opening Set

1.Build up brickwork to desired height and set letterbox in place

2.Complete remaining brickwork

# Allora A4 Front Opening Set

SLEEVE FITS INTO 1 BRICK WIDE BY 2 BRICK HIGH CAVITY

Build up brickwork to desired height and set letterbox in place

Complete remaining brickwork

### Instructions

Build up brickwork to desired height and set letterbox in place

### Instructions

1

SLEEVE FITS INTO 1.5 BRICK WIDE BY 2 BRICK HIGH CAVITY

### Instructions

SLEEVE FITS INTO 1 BRICK WIDE BY 1 BRICK HIGH CAVITY

Build up brickwork to desired height and set letterbox in place.