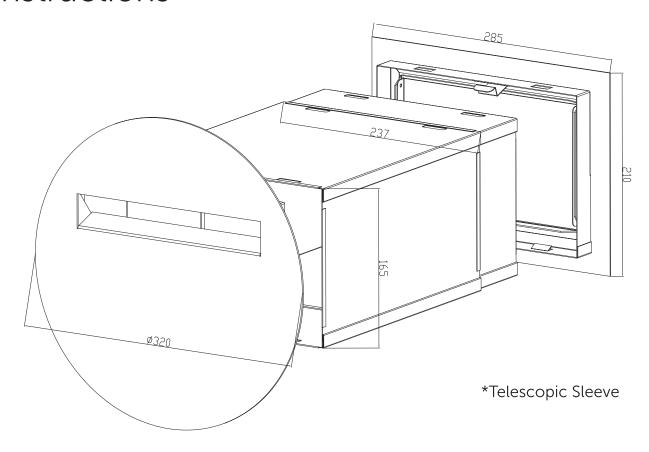

### Newspaper Ring

Front & Back Set

\*Telescopic Sleeve

Build up brick work to desired height and set paper ring in place

Complete remaining brickwork