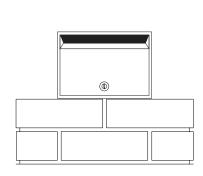

# Halo A4 Rear Opening Set

1.Build up brickwork to desired height and set letterbox in place

2.Complete remaining brickwork

# Allora A4 Front Opening Set

SLEEVE FITS INTO 1 BRICK WIDE BY 2 BRICK HIGH CAVITY

Build up brickwork to desired height and set letterbox in place

Complete remaining brickwork