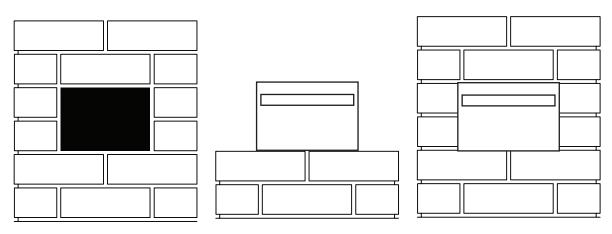

## **Brickies**

A4 Front Opening Set

SLEEVE FITS INTO 1 BRICK WIDE BY 2 BRICK HIGH CAVITY

Build up brickwork to desired height and set letterbox in place

Complete remaining brickwork

# Brickies A4 Rear Opening Set

SLEEVE FITS INTO 1 BRICK WIDE BY 2 BRICK HIGH CAVITY

Build up brickwork to desired height and set letterbox in place

Complete remaining brickwork

## **Brickies**

A4 Front Opening Set

# Brickies A4 Rear Opening Set