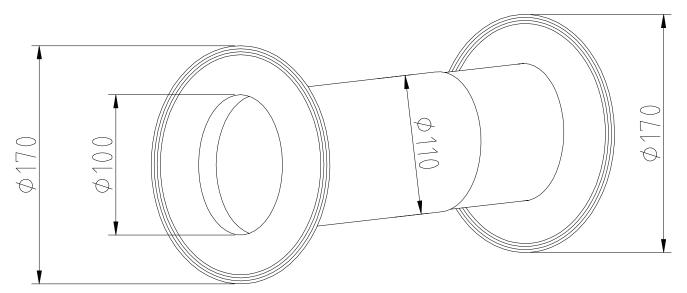

### Newspaper Ring

Front & Back Set

\*Telescopic Sleeve

Build up brick work to desired height and set paper ring in place

Complete remaining brickwork