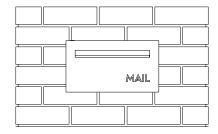

# Brickies A4 Rear Opening Set

# Brickies A4 Rear Opening Set

SLEEVE FITS INTO 1 BRICK WIDE BY 2 BRICK HIGH CAVITY

Build up brickwork to desired height and set letterbox in place

Complete remaining brickwork