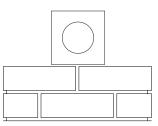

# Halo A4 Rear Opening Set

1.Build up brickwork to desired height and set letterbox in place

2.Complete remaining brickwork