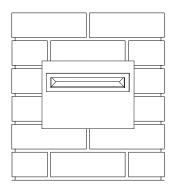

### Instructions

SLEEVE FITS INTO 1.5 BRICK WIDE BY 2 BRICK HIGH CAVITY

Build up brickwork to desired height and set letterbox in place

### Instructions

1

SLEEVE FITS INTO 1.5 BRICK WIDE BY 2 BRICK HIGH CAVITY