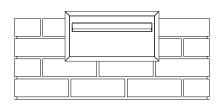

Complete remaining brickwork

# Halo A4 Rear Opening Set

1.Build up brickwork to desired height and set letterbox in place

2.Complete remaining brickwork