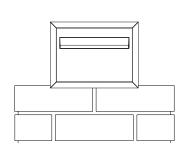

## **Brickies**

A4 Front Opening Set

SLEEVE FITS INTO 1 BRICK WIDE BY 2 BRICK HIGH CAVITY

Build up brickwork to desired height and set letterbox in place

Complete remaining brickwork

# Brickies A4 Rear Opening Set

SLEEVE FITS INTO 1 BRICK WIDE BY 2 BRICK HIGH CAVITY

Build up brickwork to desired height and set letterbox in place

Complete remaining brickwork

## **Brickies**

A4 Front Opening Set

# Brickies A4 Rear Opening Set