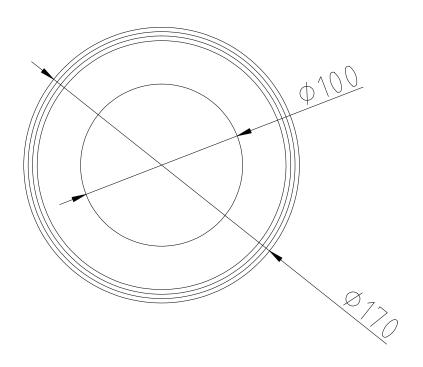

### Newspaper Ring

Front & Back Set

\*Telescopic Sleeve

Build up brick work to desired height and set paper ring in place

Complete remaining brickwork