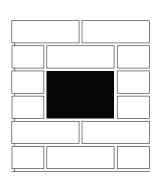

# Brickies A4 Rear Opening Set

# Brickies A4 Rear Opening Set

SLEEVE FITS INTO 1 BRICK WIDE BY 2 BRICK HIGH CAVITY

Build up brickwork to desired height and set letterbox in place

Complete remaining brickwork