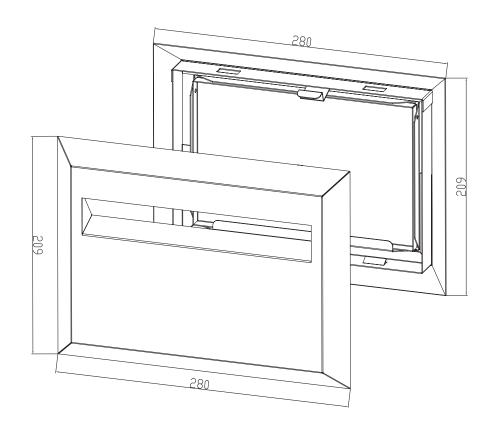

# Brickies A4 Rear Opening Set

# Brickies A4 Rear Opening Set

SLEEVE FITS INTO 1 BRICK WIDE BY 2 BRICK HIGH CAVITY

Build up brickwork to desired height and set letterbox in place

Complete remaining brickwork