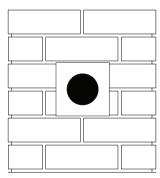

# Sparta

A4 Rear Opening Set

SLEEVE FITS INTO 1 BRICK WIDE BY 2 BRICK HIGH CAVITY Build up brickwork to desired height and set letterbox in place