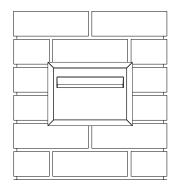

## **Brickies**

A4 Front Opening Set

SLEEVE FITS INTO 1 BRICK WIDE BY 2 BRICK HIGH CAVITY

Build up brickwork to desired height and set letterbox in place

Complete remaining brickwork

# Brickies A4 Rear Opening Set

SLEEVE FITS INTO 1 BRICK WIDE BY 2 BRICK HIGH CAVITY

Build up brickwork to desired height and set letterbox in place

Complete remaining brickwork

## **Brickies**

A4 Front Opening Set

# Brickies A4 Rear Opening Set