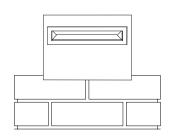

## Horizon

Letterplate

### Instructions

SLEEVE FITS INTO 1 BRICK WIDE BY 1 BRICK HIGH CAVITY

Build up brickwork to desired height and set letterbox in place.