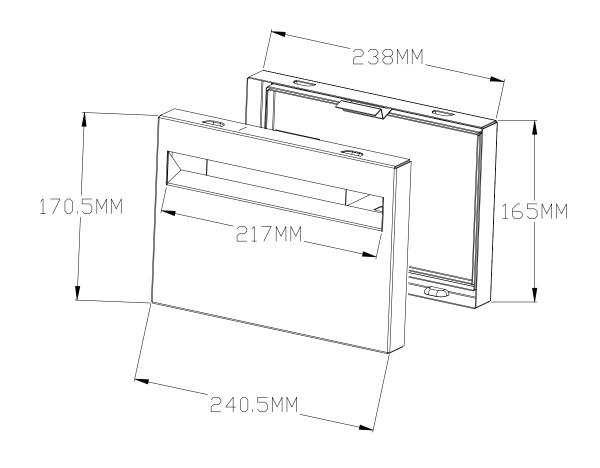

### Instructions

SLEEVE FITS INTO 1 BRICK WIDE BY 2 BRICK HIGH CAVITY Build up brickwork to desired height and set letterbox in place