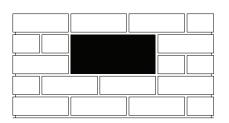

### Instructions

SLEEVE FITS INTO 1 BRICK WIDE BY 2 BRICK HIGH CAVITY Build up brickwork to desired height and set letterbox in place