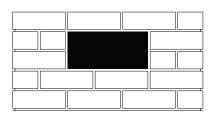

## **Brickies**

A4 Front Opening Set

SLEEVE FITS INTO 1 BRICK WIDE BY 2 BRICK HIGH CAVITY

Build up brickwork to desired height and set letterbox in place

Complete remaining brickwork

# Brickies A4 Rear Opening Set

SLEEVE FITS INTO 1 BRICK WIDE BY 2 BRICK HIGH CAVITY

Build up brickwork to desired height and set letterbox in place

Complete remaining brickwork

## **Brickies**

A4 Front Opening Set

# Brickies A4 Rear Opening Set