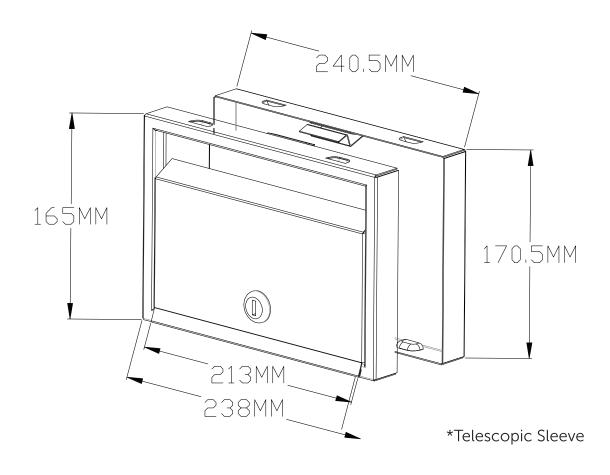

### Newspaper Ring

Front & Back Set

\*Telescopic Sleeve

Build up brick work to desired height and set paper ring in place

Complete remaining brickwork