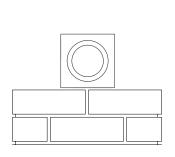

## Newspaper Ring Square

Instructions

Cut a piece of 100mm PVC Pipe to the desired length. Slide the PVC pipe over the paper ring. Secure and seal with silicone or similar adhesive.

Build up brick work to desired height and set paper ring in place

Complete remaining brickwork