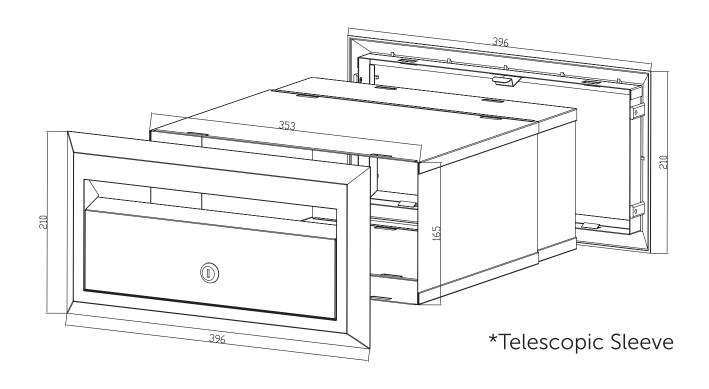

## **Budget**

A4 Rear Opening Front & Back

### Instructions

SLEEVE FITS INTO 1 BRICK WIDE BY 2 BRICK HIGH CAVITY Build up brickwork to desired height and set letterbox in place