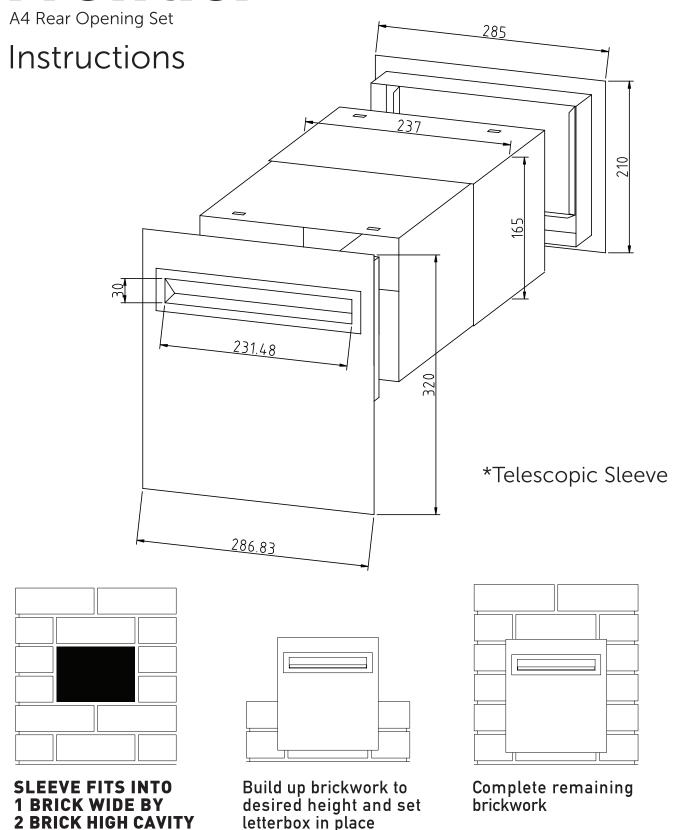

# Brickies A4 Rear Opening Set

# Brickies A4 Rear Opening Set

SLEEVE FITS INTO 1 BRICK WIDE BY 2 BRICK HIGH CAVITY

Build up brickwork to desired height and set letterbox in place

Complete remaining brickwork