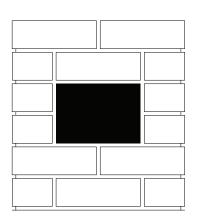

## **Brickies**

A4 Rear Opening Set

### Instructions

SLEEVE FITS INTO 1 BRICK WIDE BY 2 BRICK HIGH CAVITY Build up brickwork to desired height and set letterbox in place