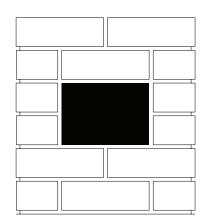

Complete remaining brickwork

# Halo A4 Rear Opening Set

1.Build up brickwork to desired height and set letterbox in place

2.Complete remaining brickwork